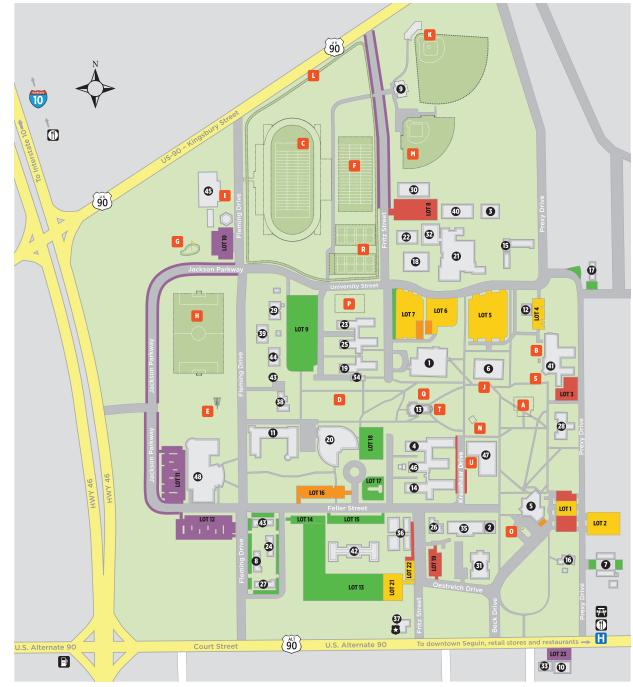

## TEXAS LUTHERAN UNIVERSITY

## **BUILDINGS**

- 1. Alumni Student Center Bookstore Lucky's Eatery Post Office Veteran's Lounge
- 2. AT&T Science Facility
- 3. Athletic Training Lab
- 4. Baldus Hall
- 5. Beck Center Admissions & Administration
- 6. Blumberg Memorial Library
- 7. Bogisch Apartments
- 8. Brandes Hall
- 9. Bulldog Concessions & Restrooms
- 10. CAST (Court Annex Studio
- 11. Centennial Hall
- 12. Central Plant
- 13. Chapel of the Abiding Presence
- 14. Clifton Hall
- 15. Facility Services
- 16. Fritz Homestead
- 17. Glazener Apartments
- 18. Grossman Fitness Center
- 19. Hahn Hall
- 20. Hein Dining Hall
- 21. Jones Physical Education Complex

Memorial Gymnasium Tostengard Activity Center

- 22. Kieffer Kinesiology Lab
- 23. Knutson Hall
- 24. Kramer Hall
- 25 Kraushaar Hall
- 26 Krost Center
- 27. Lange Hall
- 28. Langner Hall Fiedler Museum & Rock Garden Mexican-American Studies Center
- 29. Linne Hall
- 30. Lundquist Athletic Center
- 31. Lutheran Ministry Center
- 32. Mabee Aquatic Center
- 33 Media
- Visual Arts Studio The Tube
- 34. Moline Center for Servant Leadership Student Health & Wellness Center
- 35. Moody Science Hall
- 36. Nursing Complex
- 37. Police Department
- 38. President's Residence
- 39. Renger Hall
- 40. Rinn Field House

41. Schuech Fine Arts Center

Annetta Kraushaar Gallery Ayers Recital Hall Wupperman Little Theatre Community Music Academy

- 42. Seguin Hall
- 43. Steger Hall
- 44. Strunk Hall
- 45. Student Activity Center at Jackson Park
- 46. Trinity Hall
- 47. Tschoepe Hall Tschoepe Cafe
- 48. Weston Center Jackson Auditorium School of Music Studio Theatre

## LANDMARKS

- A. Alumni Park
- B. Brandes Plaza
- C. Bulldog Stadium
- D. Community Garden
- E. Disc Golf Course
- F. George Kieffer Football Practice Field
- G. Golf Practice Area
- H. Gustafson Soccer Field
- I Jackson Park
- J. Joe K. Menn Plaza
- K. Katt-Isbel Baseball Field
- L. Krost Fitness Trail
- M. Kruse Stadium/Morck Softball Field
- N. Library Lawn Stage
- O. Martin Luther Sculpture
- P. Sandlot Volleyball Courts
- Q. Streng Chapel Plaza
- R. Tennis Courts
- S. Three Graces Sculpture
- T. Water of Life Fountain
- U. Weeber Plaza

## **PARKING**

Parking is permitted with any TLU tag in appropriate areas on University, Feller and Fritz Streets and on Oestreich and Beck Drives.

**Designated Parking** 

7:30 a.m.-5:30 p.m. Monday through Friday (Please observe signs specifying areas within each lot)

- Visitor Parking:
- 16 and designated spots in 6, 7, and outside Beck Center
- Commuter Parking: 1, 2, 4, 5, 6, 7, 21, 22
- Resident Parking:
- 9, 13, 14, 15, 17, 18, and spots by Glazener Apartments
- Faculty/Staff Parking:
- 1, 3, 8, 19, 20, and designated spots by the Nursing Complex and Weston Center
- Open Lots- TLU parking permit required: 10, 11, 12, 23, and along Fritz Street and Jackson Parkway